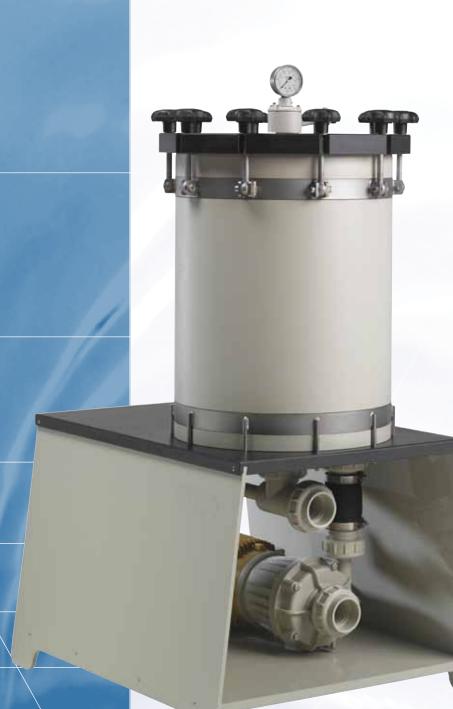

#### Features

- Service friendly, ideal cleaning access height
- Magnetic drive or mechanical seal pump
- Filter chamber with welded bottom (no seal)
- DOE cartridges
- All PP construction,
- max. temperature PP 80°C Unions for rigid piping (PP, PVDF or CPVC sockets)
- Standard with 3 phase motor, thermal overload switch, lead without plug, pressure gauge, air release and drain valve

## Options

- Hose connection
- Dry run protection
- Contact manometer • •
- By pass with flowmeter •
- Single open end cartridges
- . Viton

MX260-232A-K-PP

# www.hendor.com

| Pump            | l/h   | kW  | Union<br>In | (d/DN)<br>Out | He<br>In   | ose<br>Out | Туре  | Chamber | Medium | Material |                              |
|-----------------|-------|-----|-------------|---------------|------------|------------|-------|---------|--------|----------|------------------------------|
| Magnetice drive | 24000 | 1,5 | 50/40       | 50/40         | 2"         | 2"         | MX260 |         |        |          | K = cartridges Qty x L       |
|                 | 30000 | 2,2 | 63/50       | 63/50         | 21⁄2"      | 21⁄2"      | MX350 |         |        |          | Qty x L<br>232A-K = 23 x 20" |
|                 | 36000 | 3   |             |               |            |            | MX410 | V       |        |          |                              |
| Mechanical seal | 18000 | 1,5 | 50/40       | 50/40         | 2"         | 2"         | S150  | 232A    | К      | PP-EPDM  |                              |
|                 | 22000 | 2,2 | 63/50       | 63/50         | 21⁄2"      | 21⁄2"      | S220  |         |        |          |                              |
|                 | 30000 | 3   |             |               |            |            | S300  |         |        |          |                              |
|                 |       |     |             |               | Selection: |            | MX260 | 232A    | К      | PP       |                              |