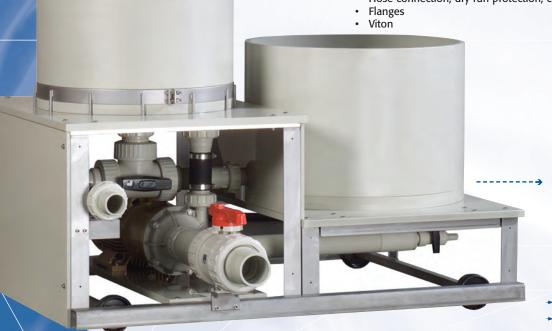

#### **Features**

- · Service friendly, ideal cleaning access height
- · Magnetic drive or mechanical seal pump
- Filterchamber with welded bottom (no seal)
- Thin discs (large filter area) or thick discs (large dirt holding capacity)
- · Filter paper (thin/thick), cloth, cartridges or bags
- · Discs can be removed in manageable stacks
- All PP construction, max. temperature 80°C
- · Wheels for portability may be removed once installed
- · Multifunctional large round slurry tank with sloping bottom
- Unions for rigid piping (PP, CPVC sockets)
- Standard with 3 phase motor, lead without plug, pressure gauge, air release and drain valve

#### Options

Hose connection, dry run protection, contact manometer

MX410-362A-P-S-PP

2-MX410-2-362A-P-S-PP