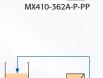

#### Options

Hose connection, dry run protection, contact manometer

MX410-362A-P-S-PP

2-MX410-2-362A-P-S-PP

# fi www.hendor.com

| Pump                            | I/h                                       | kW                              | Union<br>In | (d/DN)<br>Out | Туре                                     | Chamber       | Medium            | Slurrytank                                   | Material |
|---------------------------------|-------------------------------------------|---------------------------------|-------------|---------------|------------------------------------------|---------------|-------------------|----------------------------------------------|----------|
| Magnetic drive  Mechanical seal | 35000<br>42000<br>38000<br>46000<br>55000 | 3,0<br>4,0<br>3,0<br>5,5<br>7,5 | 90/75       | 90/75         | MX410<br>MB40<br>SB140<br>SB150<br>SB160 | (2-) 362A ↑ ↓ | K<br>P<br>Ph<br>B | Option S S S S S S S S S S S S S S S S S S S | PP-EPDM  |
|                                 |                                           |                                 |             | Selection:    | M4X10                                    | 362A          | Р                 | S                                            | PP       |