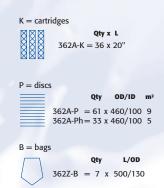

#### **Features**

- · Service friendly, ideal cleaning access height
- · Magnetic drive or mechanical seal pump
- Filterchamber with welded bottom (no seal)
- Thin discs (large filter area) or thick discs (large dirt holding capacity)
- · Filter paper (thin/thick), cloth, cartridges or bags
- · Discs can be removed in manageable stacks
- All PP construction, max. temperature 80°C
- · Wheels for portability may be removed once installed
- · Multifunctional large round slurry tank with sloping bottom
- Unions for rigid piping (PP, CPVC sockets)
- Standard with 3 phase motor, lead without plug, pressure gauge, air release and drain valve

# fi www.hendor.com

| Pump                            | I/h                                       | kW                              | Union<br>In | (d/DN)<br>Out | Туре                                     | Chamber       | Medium            | Slurrytank                                   | Material |
|---------------------------------|-------------------------------------------|---------------------------------|-------------|---------------|------------------------------------------|---------------|-------------------|----------------------------------------------|----------|
| Magnetic drive  Mechanical seal | 35000<br>42000<br>38000<br>46000<br>55000 | 3,0<br>4,0<br>3,0<br>5,5<br>7,5 | 90/75       | 90/75         | MX410<br>MB40<br>SB140<br>SB150<br>SB160 | (2-) 362A ↑ ↓ | K<br>P<br>Ph<br>B | Option S S S S S S S S S S S S S S S S S S S | PP-EPDM  |
|                                 |                                           |                                 |             | Selection:    | M4X10                                    | 362A          | Р                 | S                                            | PP       |